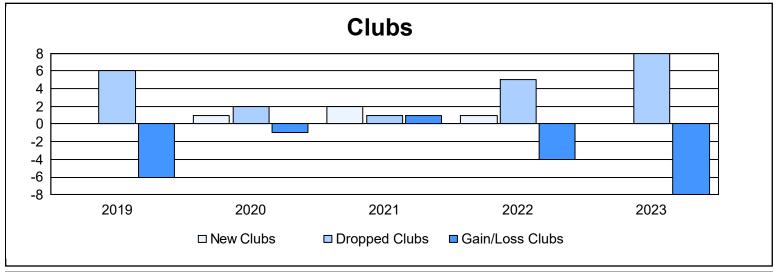

District LC 12

As of June 2023 Cumulative

| Year      | New<br>Clubs | Dropped<br>Clubs | Gain/<br>Loss<br>Clubs | New<br>Members | Charter<br>Members | Reinstate<br>Members | Transfer<br>Members | Total<br>Member<br>Added | Total<br>Members<br>Dropped | Gain/<br>Loss<br>Members |
|-----------|--------------|------------------|------------------------|----------------|--------------------|----------------------|---------------------|--------------------------|-----------------------------|--------------------------|
| 2018-2019 | 0            | 6                | -6                     | 150            | 23                 | 20                   | 16                  | 209                      | 430                         | -221                     |
| 2019-2020 | 1            | 2                | -1                     | 86             | 35                 | 35                   | 1                   | 157                      | 251                         | -94                      |
| 2020-2021 | 2            | 1                | 1                      | 165            | 50                 | 22                   | 6                   | 243                      | 231                         | 12                       |
| 2021-2022 | 1            | 5                | -4                     | 121            | 24                 | 58                   | 6                   | 209                      | 366                         | -157                     |
| 2022-2023 | 0            | 8                | -8                     | 101            | 8                  | 20                   | 11                  | 140                      | 228                         | -88                      |
| Average   | 1            | 4                | -4                     | 125            | 28                 | 31                   | 8                   | 192                      | 301                         | -110                     |